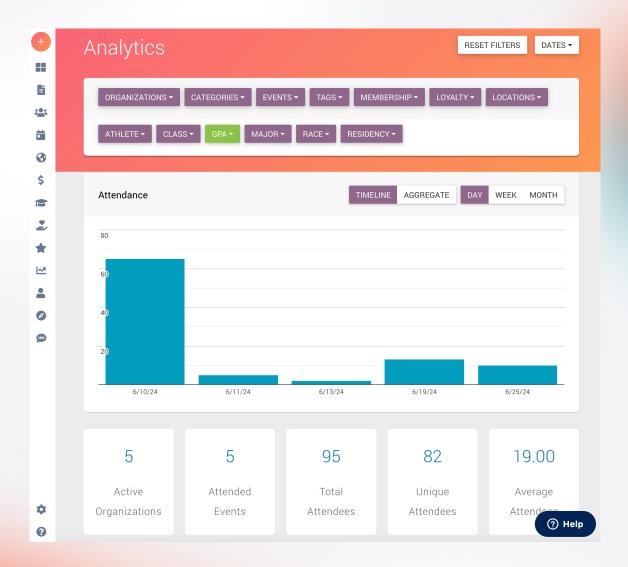

## Find Your Data

5

|  |  | 11 |
|--|--|----|
|  |  | ш  |
|  |  | ш  |
|  |  | н  |
|  |  | н  |
|  |  | IJ |
|  |  |    |

Maximize Budget

# Benefits of Digging into Data

#### modern campus

Involve takes all of the guesswork out of engagement. We know which students came to which events, and who's a member of which student club or org. We know their demographic so we can figure out what's working well and what's not. It's fantastic. Involve has been a really great blessing.