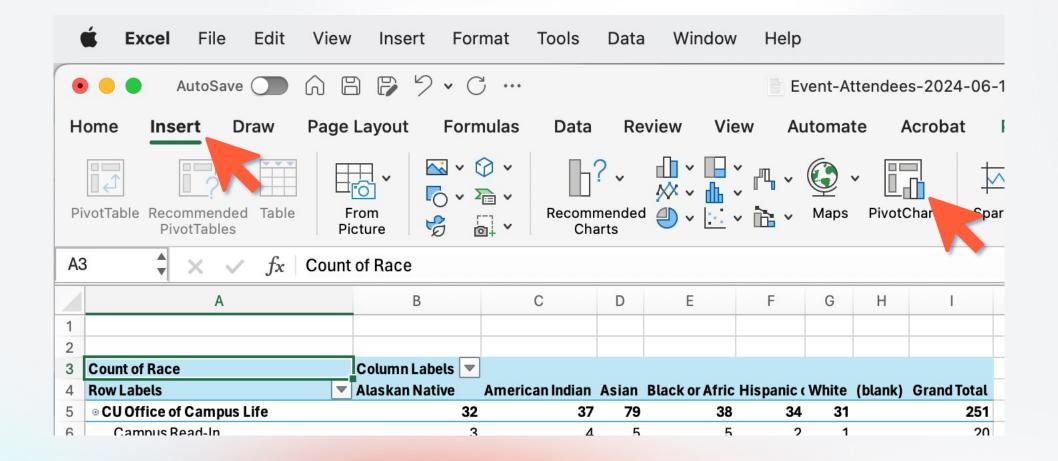

1859 | 185914    | CU Pride Coalition                               | "Affinity","Student Organ | 7th Heaven Rewatch-A | V Auto Apply                                                        | nio   |  |  |  |
| 26 | Alvin Kellert           | kseale+1859 | 185914    | Food Pantry                                      | "Service"                 | Food Drive           | Apply Filter Clear Filter                                           | nio   |  |  |  |
|    |                         |             |           |                                                  |                           |                      |                                                                     |       |  |  |  |

Engaging Modern Learners For Lite

moderncampus.com



### Create a Pivot Chart / Pivot Table





# Read the Report

# Organization Engagement Report Questions

"How many events are they hosting?"
"How many attendees are coming to their events?"

34

modern

campus



# Organization Engagement Report

|    | A                                      | В                            | С       | D        | E            | F             | G         | Н         | I           |
|----|----------------------------------------|------------------------------|---------|----------|--------------|---------------|-----------|-----------|-------------|
|    |                                        |                              |         |          |              | EventsHosted  | -         |           | StudentBody |
| 1  | OrganizationName                       | OrganizationCategories       | Membe